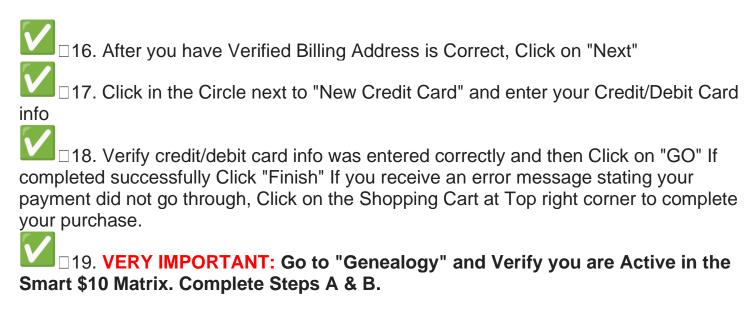

## How to Enroll & Purchase Your \$15 Starter Non-Progressive Smart \$10 Matrix

Note: Your Billing Address must match your credit card statement. Please update the billing address if needed.

A. Click On "Genealogy" again and Click on "Matrix Genealogy."

B. Click on the Dropdown and Select Matrix Called "Smart \$10 Matrix" and verify you see your name is listed under the Top Circle in the Matrix

□20. **GREAT NEWS!**...You are All Set to Earn INSTANT CASH on the Non-Progressive \$10 Smart Matrix