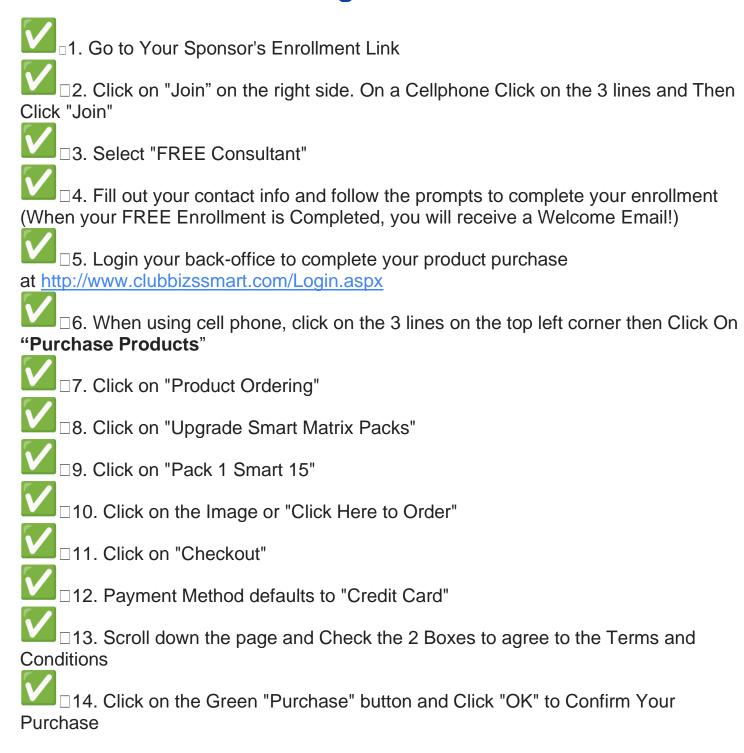

## How to Enroll & Purchase Your \$15 Starter Non-Progressive Smart \$10 Matrix

Note: Your Billing Address must match your credit card statement. Please update the billing address if needed.

A. Click On "Genealogy" again and Click on "Matrix Genealogy."

B. Click on the Dropdown and Select Matrix Called "Smart \$10 Matrix" and verify you see your name is listed under the Top Circle in the Matrix

□20. **GREAT NEWS!**...You are All Set to Earn INSTANT CASH on the Non-Progressive \$10 Smart Matrix