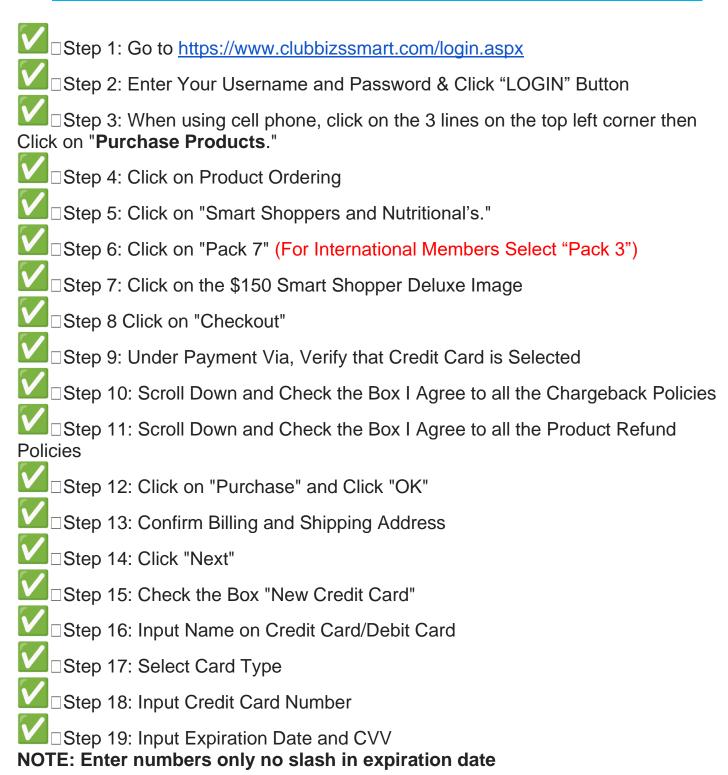

#### **How To Purchase \$150 Smart Shopper Deluxe Benefits Package**

Step 20: Click Go (Processing Should Take 1 Minute) and Click "Finish" when done successfully.