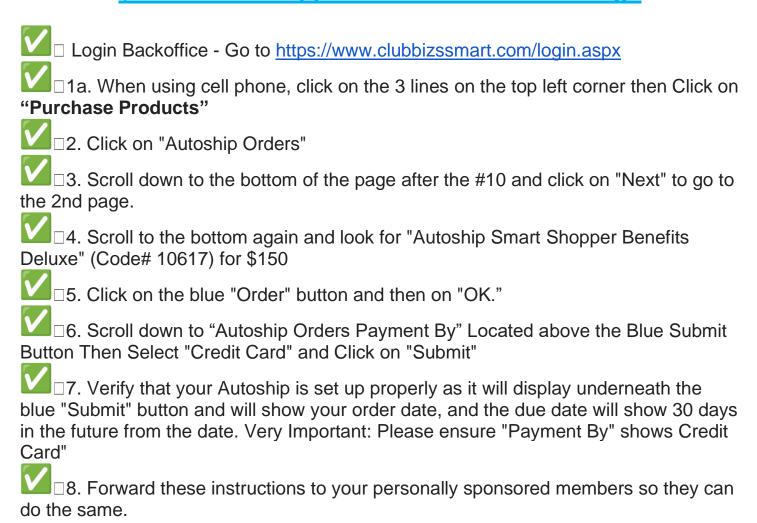

## How To Setup your Autoship for the \$150 Smart Shopper Deluxe Benefits Package